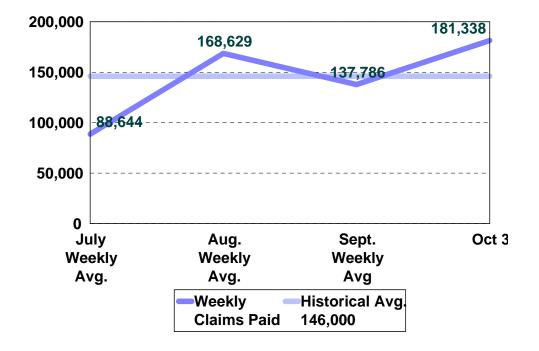

## **MMIS October Update**

#### **Richard Armstrong, Director Idaho Department of Health and Welfare**





#### Acceptance Rate for Claims Submitted

|            | July<br>Weekly Avg. | Aug.<br>Weekly Avg. | Sept.<br>Weekly Avg. | Oct. 3  |
|------------|---------------------|---------------------|----------------------|---------|
| Received   | 131,306             | 136,694             | 143,052              | 166,488 |
| Accepted   | 98,479              | 117,447             | 126,156              | 150,212 |
| % Accepted | 75%                 | 86%                 | 88.2%                | 90.2%   |





### **Amount Paid by Week**







#### **Number of Claims Paid**







#### Workable Inventory of Claims That Have Not Been Paid

|        | 0-15 days | 16-30 days | 31-60 days | 61-90days | >90 days | Total   |
|--------|-----------|------------|------------|-----------|----------|---------|
| Oct. 3 | 32,123    | 19,003     | 29,265     | 15,310    | 6,162    | 101,863 |





#### **Call Center Statistics**

| Molina Call Center<br>Data | July Weekly<br>Avg. | Aug. Weekly<br>Avg. | Sept. Weekly<br>Avg. | Oct. 3 |
|----------------------------|---------------------|---------------------|----------------------|--------|
| Total calls                | 4,569               | 4,411               | 3,351                | 3,380  |
| Taken by reps              | 2,273               | 2,531               | 2,243                | 3,156  |
| Abandoned