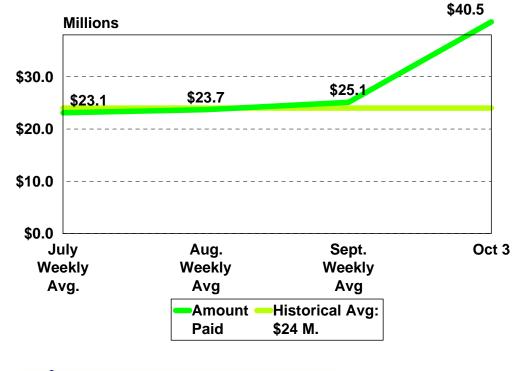

## **MMIS October Update**

#### **Richard Armstrong, Director Idaho Department of Health and Welfare**





#### Acceptance Rate for Claims Submitted

|            | July<br>Weekly Avg. | Aug.<br>Weekly Avg. | Sept.<br>Weekly Avg. | Oct. 3  |
|------------|---------------------|---------------------|----------------------|---------|
| Received   | 131,306             | 136,694             | 143,052              | 166,488 |
| Accepted   | 98,479              | 117,447             | 126,156              | 150,212 |
| % Accepted | 75%                 | 86%                 | 88.2%                | 90.2%   |





### **Amount Paid by Week**







#### **Number of Claims Paid**







#### Workable Inventory of Claims That Have Not Been Paid

|        | 0-15 days | 16-30 days | 31-60 days | 61-90days | >90 days | Total   |
|--------|-----------|------------|------------|-----------|----------|---------|
| Oct. 3 | 32,123    | 19,003     | 29,265     | 15,310    | 6,162    | 101,863 |





#### **Call Center Statistics**

| Molina Call Center<br>Data | July Weekly<br>Avg. | Aug. Weekly<br>Avg. | Sept. Weekly<br>Avg. | Oct. 3 |
|----------------------------|---------------------|---------------------|----------------------|--------|
| Total calls                | 4,569               | 4,411               | 3,351                | 3,380  |
| Taken by reps              | 2,273               | 2,531               | 2,243