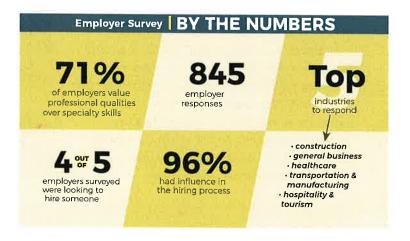

# Behind the Scenes

We asked Idaho employers from every region of the state to complete a detailed survey to identify the most relevant skills that would help applicants to be successful in their industries. Then, we interviewed training providers to match the current course offerings to in-demand skills. And we have partnered with the Idaho Department of Labor and their career planners to provide help for job seekers looking to find a quick path to the training they need, at a price they can afford.