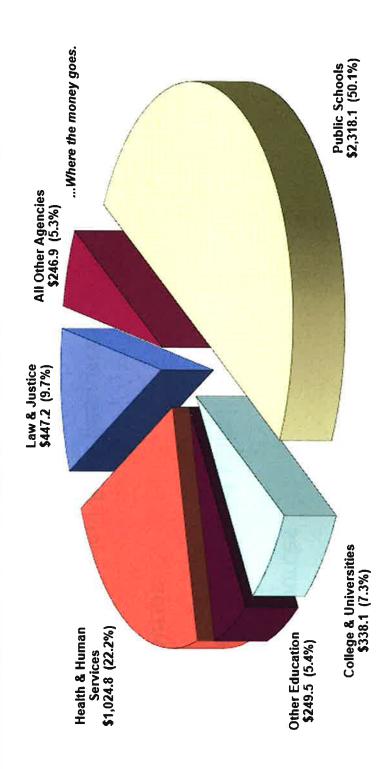

# FY 2023 State General Fund

7

|      | <u>'</u> |
|------|----------|
|      |          |
|      |          |
|      | '        |
|      |          |
|      |          |
|      |          |
|      |          |
|      | Ú        |
|      | -        |
|      |          |
|      | ļ,       |
| - 1  |          |
| - 0  |          |
| - 1  | <u>.</u> |
| - 1  | • •      |
|      | -        |
| - 4  |          |
|      |          |
| - 1  |          |
|      |          |
|      |          |
|      | •        |
|      |          |
|      | <u>-</u> |
|      |          |
| - 77 |          |
|      |          |
|      | L        |
|      |          |
| - 77 |          |
| -    |          |