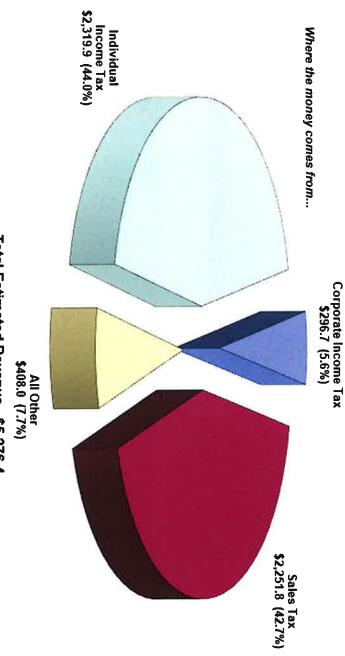

# FY 2023 State General Fund

7

|      | <u>'</u> |
|------|----------|
|      |          |
|      |          |
|      | '        |
|      |          |
|      |          |
|      |          |
|      |          |
|      | Ú        |
|      | -        |
|      |          |
|      | ļ,       |
| - 1  |          |
| - 0  |          |
| - 1  | <u>.</u> |
| - 1  | • •      |
|      | -        |
| - 4  |          |
|      |          |
| - 1  |          |
|      |          |
|      |          |
|      | •        |
|      |          |
|      | <u>-</u> |
|      |          |
| - 77 |          |
|      |          |
|      | L        |
|      |          |
| - 77 |          |
| -    |          |