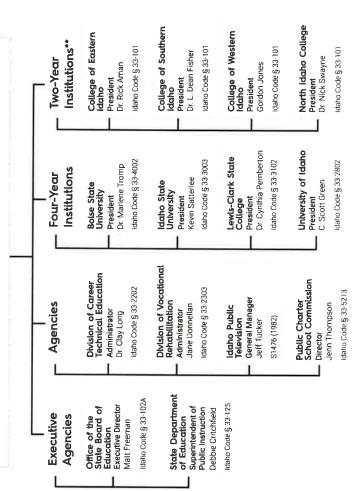

Idaho Constitution Article IX, Section 2" Idaho Code §§ 33-101, 107

"The general supervision of the state educational institutions and public school system of the state of idaho, shall be vested in a state board of education, the membership, powers and duties of which shall be prescribed by law".

\*\*Each community college has its own locally elected board of trustees