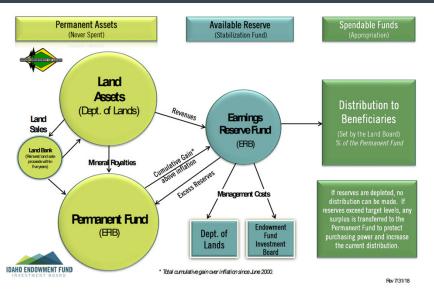

## **Statutory Responsibilities**

- Land grant endowment funds (§57-721, IC)
- State Insurance Fund (§72-912, IC)
- Capitol Permanent Endow Fund (§67-1610, IC)
- Other moneys as required by law (§57-720, IC)
- Credit Enhancement Program (Title 33, Chapter 53; Title 57, Chapter 7, IC)