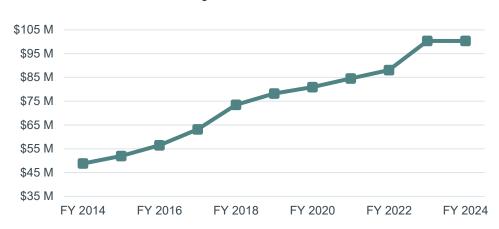

## Total Endowment Distributions by Fiscal Year

## **Endowment Distributions for FY 2024**

|                         | Budgets                                                                                                                                                   | FY 2024<br>Distribution | % of total endowment distribution |
|-------------------------|-----------------------------------------------------------------------------------------------------------------------------------------------------------|-------------------------|-----------------------------------|
| Public School           |                                                                                                                                                           | 61,532,200              | 61.34%                            |
| Endowment               | Public Schools                                                                                                                                            | 01,002,200              | 01.0470                           |
| State Hospital South    | Dept of H&W, Behavioral Health Svcs                                                                                                                       | 7,586,400               | 7.56%                             |
| Charitable Institutions | College and Universities Dept of Juvenile Corrections Dept of H&W, Behavioral Health Svcs Division of Veteran's Affairs Edu. Services of the Deaf & Blind | 7,008,000               | 6.99%                             |
| Penitentiary            | Dept of Corrections                                                                                                                                       | 3,139,600               | 3.13%                             |
| School of Science       | College and Universities                                                                                                                                  | 6,672,700               | 6.65%                             |
| Normal School           | College and Universities                                                                                                                                  | 6,568,700               | 6.55%                             |
| University Endowment    | College and Universities                                                                                                                                  | 5,879,900               | 5.86%                             |
| Agricultural College    | College and Universities                                                                                                                                  | 1,927,500               | 1.92%                             |

Total Distribution \$100,315,000