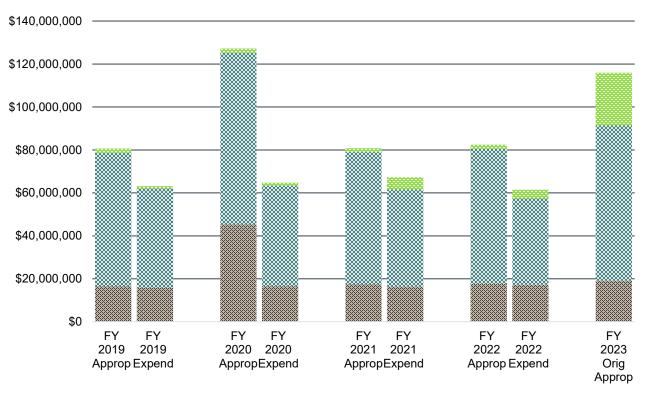

#### **Historical Summary**

Analyst: Randolph

| OPERATING BUDGET                 | FY 2022     | FY 2022     | FY 2023     | FY 2024     | FY 2024       |
|----------------------------------|-------------|-------------|-------------|-------------|---------------|
|                                  | Total App   | Actual      | Approp      | Request     | Gov Rec       |
| BY PROGRAM                       |             |             |             |             |               |
| Physical Health Services         | 201,344,500 | 138,426,000 | 186,382,800 | 172,405,400 | 174,096,000   |
| Emergency Medical Services       | 12,532,600  | 10,212,700  | 20,926,200  | 19,073,400  | 19, 204, 100  |
| Laboratory Services              | 8,739,800   | 8,233,200   | 6,798,400   | 8,369,700   | 8,501,300     |
| Suicide Prevention and Awareness | 1,958,000   | 1,994,400   | 1,978,800   | 2,308,700   | 2,320,800     |
| Health Care Policy Initiatives   | 1,105,100   | 933,700     | 1,117,600   | 1,121,000   | 1, 128,800    |
| Total:                           | 225,680,000 | 159,800,000 | 217,203,800 | 203,278,200 | 205, 251,000  |
| BY FUND CATEGORY                 |             |             |             |             |               |
| General                          | 10,406,300  | 9,136,000   | 10,763,400  | 10,993,300  | 11, 147, 100  |
| Dedicated                        | 48,278,600  | 42,720,700  | 50,060,500  | 50,727,600  | 51,927,800    |
| Federal                          | 166,995,100 | 107,943,300 | 156,379,900 | 141,557,300 | 142, 176, 100 |
| Total:                           | 225,680,000 | 159,800,000 | 217,203,800 | 203,278,200 | 205, 251,000  |
| Percent Change:                  | 0.0%        | (29.2%)     | 35.9%       | (6.4%)      | (5.5%)        |
| BY OBJECT OF EXPENDITURE         |             |             |             |             |               |
| Personnel Costs                  | 22,963,500  | 22,278,400  | 25,225,200  | 29,076,800  | 30, 030, 500  |
| Operating Expenditures           | 143,379,300 | 59,972,100  | 114,460,200 | 83,656,800  | 83, 656, 800  |
| Capital Outlay                   | 0           | 882,300     | 227,500     | 200,000     | 200,000       |
| Trustee/Benefit                  | 59,337,200  | 76,667,200  | 77,290,900  | 90,344,600  | 91, 363, 700  |
| Total:                           | 225,680,000 | 159,800,000 | 217,203,800 | 203,278,200 | 205, 251,000  |
| Full-Time Positions (FTP)        | 255.02      | 256.02      | 259.02      | 259.02      | 259.02        |

#### **Analysis of Funds**

|                                         | FY 2022     | FY 2022     | FY 2022                 | FY 2023     | FY 2024     | FY 2024     |
|-----------------------------------------|-------------|-------------|-------------------------|-------------|-------------|-------------|
|                                         | Total App   | Actual      | Variance                | Approp      | Request     | Gov Rec     |
| Cooperative Welfare<br>(General)        | 10,406,300  | 9,136,000   | (1,270,300)             | 10,763,400  | 10,993,300  | 11,147,100  |
| 22003                                   |             |             | (12.2%)                 |             |             |             |
| Idaho Immunization<br>Dedicated Vaccine | 18,970,000  | 17,761,400  | (1,208,600)             | 18,970,000  | 18,970,000  | 18,970,000  |
| 17200                                   |             |             | (6.4%)                  |             |             |             |
| Cancer Control<br>17600                 | 348,000     | 291,300     | (56,700)<br>(16.3%)     | 353,300     | 354,900     | 357,300     |
| Emergency Medical Services<br>17800     | 3,087,300   | 2,574,300   | (513,000)<br>(16.6%)    | 3,227,900   | 3,695,000   | 3,761,900   |
| Central Tumor Registry<br>18100         | 120,000     | 110,000     | (10,000)<br>(8.3%)      | 120,000     | 120,000     | 360,000     |
| Emergency Medical Services              | 1,700,000   | 1,598,000   | (102,000)               | 1,700,000   | 1,700,000   | 1,700,000   |
| 19000                                   |             |             | (6.0%)                  |             |             |             |
| TSE Registry<br>19200                   | 432,200     | 233,000     | (199,200)<br>(46.1%)    | 440,400     | 442,400     | 446,800     |
| Cooperative Welfare (Dedicated)         | 20,914,400  | 17,446,000  | (3,468,400)             | 21,263,300  | 21,459,700  | 21,567,100  |
| 22005                                   |             |             | (16.6%)                 |             |             |             |
| Idaho Millennium Income<br>49900        | 2,706,700   | 2,706,700   | 0<br>0.0%               | 3,985,600   | 3,985,600   | 4,764,700   |
| Cooperative Welfare<br>(Federal)        | 166,995,100 | 107,943,300 | (59,051,800)            | 152,879,900 | 140,557,300 | 141,176,100 |
| 22002                                   |             |             | (35.4%)                 |             |             |             |
| ARPA State Fiscal Recovery<br>34430     | 0           | 0           | 0<br>0.0%               | 3,500,000   | 1,000,000   | 1,000,000   |
| Total:                                  | 225,680,000 | 159,800,000 | (65,880,000)<br>(29.2%) | 217,203,800 | 203,278,200 | 205,251,000 |