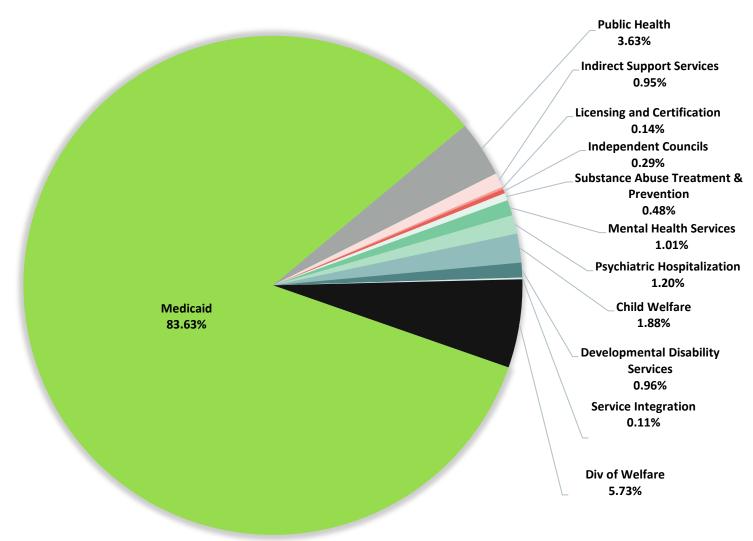

## IDAHO LEGISLATIVE SERVICES OFFICE Division of Budget & Policy Analysis AGENCY OVERVIEW

FY 2022 Actual Expenditures by Division.

## All Expense Classes. Total shown:\$4,398,145,200

Agency: DHW - Division of Public Health, LBB page 2-47

Date: February 7, 2023