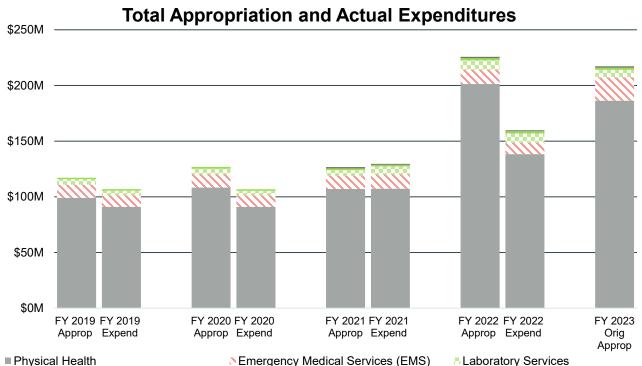

#### **Agency Summary & Statutory Authority**

DIVISION OF PUBLIC HEALTH: Includes five programs: Physical Health Services; Emergency Medical Services; Laboratory Services; Suicide Prevention and Awareness; and Healthcare Policy Initiatives.

#### **Public Health Services**

#### **Historical Summary**

Analyst: Randolph

| OPERATING BUDGET                 | FY 2022     | FY 2022     | FY 2023     | FY 2024     | FY 2024       |
|----------------------------------|-------------|-------------|-------------|-------------|---------------|
|                                  | Total App   | Actual      | Approp      | Request     | Gov Rec       |
| BY PROGRAM                       |             |             |             |             |               |
| Physical Health Services         | 201,344,500 | 138,426,000 | 186,382,800 | 172,405,400 | 174,096,000   |
| Emergency Medical Services       | 12,532,600  | 10,212,700  | 20,926,200  | 19,073,400  | 19, 204, 100  |
| Laboratory Services              | 8,739,800   | 8,233,200   | 6,798,400   | 8,369,700   | 8,501,300     |
| Suicide Prevention and Awareness | 1,958,000   | 1,994,400   | 1,978,800   | 2,308,700   | 2,320,800     |
| Health Care Policy Initiatives   | 1,105,100   | 933,700     | 1,117,600   | 1,121,000   | 1, 128,800    |
| Total:                           | 225,680,000 | 159,800,000 | 217,203,800 | 203,278,200 | 205, 251,000  |
| BY FUND CATEGORY                 |             |             |             |             |               |
| General                          | 10,406,300  | 9,136,000   | 10,763,400  | 10,993,300  | 11, 147, 100  |
| Dedicated                        | 48,278,600  | 42,720,700  | 50,060,500  | 50,727,600  | 51,927,800    |
| Federal                          | 166,995,100 | 107,943,300 | 156,379,900 | 141,557,300 | 142, 176, 100 |
| Total:                           | 225,680,000 | 159,800,000 | 217,203,800 | 203,278,200 | 205, 251,000  |
| Percent Change:                  | 0.0%        | (29.2%)     | 35.9%       | (6.4%)      | (5.5%)        |
| BY OBJECT OF EXPENDITURE         |             |             |             |             |               |
| Personnel Costs                  | 22,963,500  | 22,278,400  | 25,225,200  | 29,076,800  | 30, 030, 500  |
| Operating Expenditures           | 143,379,300 | 59,972,100  | 114,460,200 | 83,656,800  | 83, 656, 800  |
| Capital Outlay                   | 0           | 882,300     | 227,500     | 200,000     | 200,000       |
| Trustee/Benefit                  | 59,337,200  | 76,667,200  | 77,290,900  | 90,344,600  | 91, 363, 700  |
| Total:                           | 225,680,000 | 159,800,000 | 217,203,800 | 203,278,200 | 205, 251,000  |
| Full-Time Positions (FTP)        | 255.02      | 256.02      | 259.02      | 259.02      | 259.02        |