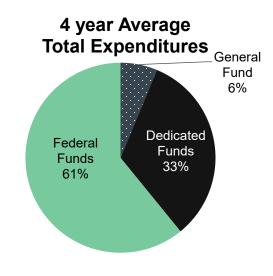

#### **Historical Summary**

Analyst: Randolph

| OPERATING BUDGET                 | FY 2022     | FY 2022     | FY 2023     | FY 2024     | FY 2024       |
|----------------------------------|-------------|-------------|-------------|-------------|---------------|
|                                  | Total App   | Actual      | Approp      | Request     | Gov Rec       |
| BY PROGRAM                       |             |             |             |             |               |
| Physical Health Services         | 201,344,500 | 138,426,000 | 186,382,800 | 172,405,400 | 174,096,000   |
| Emergency Medical Services       | 12,532,600  | 10,212,700  | 20,926,200  | 19,073,400  | 19, 204, 100  |
| Laboratory Services              | 8,739,800   | 8,233,200   | 6,798,400   | 8,369,700   | 8,501,300     |
| Suicide Prevention and Awareness | 1,958,000   | 1,994,400   | 1,978,800   | 2,308,700   | 2,320,800     |
| Health Care Policy Initiatives   | 1,105,100   | 933,700     | 1,117,600   | 1,121,000   | 1, 128,800    |
| Total:                           | 225,680,000 | 159,800,000 | 217,203,800 | 203,278,200 | 205, 251,000  |
| BY FUND CATEGORY                 |             |             |             |             |               |
| General                          | 10,406,300  | 9,136,000   | 10,763,400  | 10,993,300  | 11, 147, 100  |
| Dedicated                        | 48,278,600  | 42,720,700  | 50,060,500  | 50,727,600  | 51,927,800    |
| Federal                          | 166,995,100 | 107,943,300 | 156,379,900 | 141,557,300 | 142, 176, 100 |
| Total:                           | 225,680,000 | 159,800,000 | 217,203,800 | 203,278,200 | 205, 251,000  |
| Percent Change:                  | 0.0%        | (29.2%)     | 35.9%       | (6.4%)      | (5.5%)        |
| BY OBJECT OF EXPENDITURE         |             |             |             |             |               |
| Personnel Costs                  | 22,963,500  | 22,278,400  | 25,225,200  | 29,076,800  | 30, 030, 500  |
| Operating Expenditures           | 143,379,300 | 59,972,100  | 114,460,200 | 83,656,800  | 83, 656, 800  |
| Capital Outlay                   | 0           | 882,300     | 227,500     | 200,000     | 200,000       |
| Trustee/Benefit                  | 59,337,200  | 76,667,200  | 77,290,900  | 90,344,600  | 91, 363, 700  |
| Total:                           | 225,680,000 | 159,800,000 | 217,203,800 | 203,278,200 | 205, 251,000  |
| Full-Time Positions (FTP)        | 255.02      | 256.02      | 259.02      | 259.02      | 259.02        |

#### **Analysis of Funds**

|                                         | FY 2022     | FY 2022     | FY 2022                 | FY 2023     | FY 2024     | FY 2024     |
|-----------------------------------------|-------------|-------------|-------------------------|-------------|-------------|-------------|
|                                         | Total App   | Actual      | Variance                | Approp      | Request     | Gov Rec     |
| Cooperative Welfare<br>(General)        | 10,406,300  | 9,136,000   | (1,270,300)             | 10,763,400  | 10,993,300  | 11,147,100  |
| 22003                                   |             |             | (12.2%)                 |             |             |             |
| Idaho Immunization<br>Dedicated Vaccine | 18,970,000  | 17,761,400  | (1,208,600)             | 18,970,000  | 18,970,000  | 18,970,000  |
| 17200                                   |             |             | (6.4%)                  |             |             |             |
| Cancer Control<br>17600                 | 348,000     | 291,300     | (56,700)<br>(16.3%)     | 353,300     | 354,900     | 357,300     |
| Emergency Medical Services<br>17800     | 3,087,300   | 2,574,300   | (513,000)<br>(16.6%)    | 3,227,900   | 3,695,000   | 3,761,900   |
| Central Tumor Registry<br>18100         | 120,000     | 110,000     | (10,000)<br>(8.3%)      | 120,000     | 120,000     | 360,000     |
| Emergency Medical Services              | 1,700,000   | 1,598,000   | (102,000)               | 1,700,000   | 1,700,000   | 1,700,000   |
| 19000                                   |             |             | (6.0%)                  |             |             |             |
| TSE Registry<br>19200                   | 432,200     | 233,000     | (199,200)<br>(46.1%)    | 440,400     | 442,400     | 446,800     |
| Cooperative Welfare (Dedicated)         | 20,914,400  | 17,446,000  | (3,468,400)             | 21,263,300  | 21,459,700  | 21,567,100  |
| 22005                                   |             |             | (16.6%)                 |             |             |             |
| Idaho Millennium Income<br>49900        | 2,706,700   | 2,706,700   | 0<br>0.0%               | 3,985,600   | 3,985,600   | 4,764,700   |
| Cooperative Welfare<br>(Federal)        | 166,995,100 | 107,943,300 | (59,051,800)            | 152,879,900 | 140,557,300 | 141,176,100 |
| 22002                                   |             |             | (35.4%)                 |             |             |             |
| ARPA State Fiscal Recovery<br>34430     | 0           | 0           | 0<br>0.0%               | 3,500,000   | 1,000,000   | 1,000,000   |
| Total:                                  | 225,680,000 | 159,800,000 | (65,880,000)<br>(29.2%) | 217,203,800 | 203,278,200 | 205,251,000 |