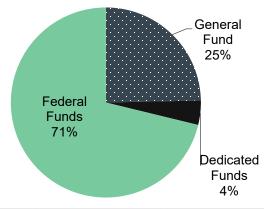

## Expenditures by General, Dedicated, and Federal Funds, FY 2010 – FY 2023

IDAHO LEGISLATIVE SERVICES OFFICE
Division of Budget & Policy Analysis

AGENCY OVERVIEW

### **Fund Sources**

#### Classification of Funds

In the *Legislative Budget Book*, the hundreds of funds used by state government in the budgeting process are condensed into three general categories. The appropriation bills, however, cite the specific fund detail for spending authority. The three general categories are:

#### General

Consists of moneys received by the state from the collection of taxes, and certain licenses and fees not specifically appropriated to any other account, and which are used to finance the general operations of state government.

#### Dedicated

Dedicated funds are revenue received from a specified source or sources, and spent for a specific function of government as required by law (e.g. the State Highway Fund is partially a collection from motor fuels tax and vehicle registration fees and is dedicated specifically to state highway construction and improvements).

Dedicated funds also include miscellaneous revenue from the sale of goods or services provided to the general public and other political entities. For example, one state agency may require the services of the State Copy Center and payment for this service would be done by transfer, debiting the first agency and crediting the Copy Center.

#### Federal

Identifies moneys from the federal government for specified state services.

IDAHO LEGISLATIVE SERVICES OFFICE
Division of Budget & Policy Analysis

AGENCY OVERVIEW