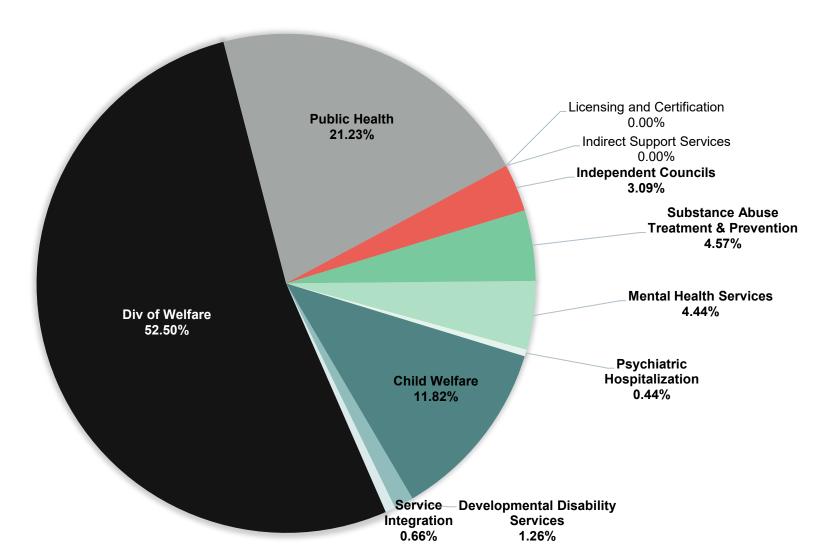

## IDAHO LEGISLATIVE SERVICES OFFICE Division of Budget & Policy Analysis AGENCY OVERVIEW

FY 2022 Actual Expenditures by Division Excluding Medicaid.

## Trustee and Benefit Payments Only. Total shown:\$361,120,500