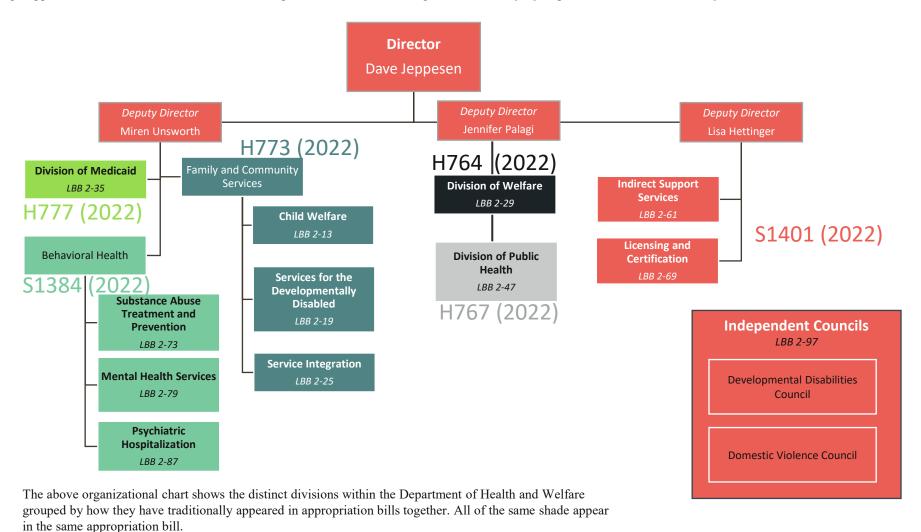

#### **Agency Summary & Statutory Authority**

The Idaho Department of Health and Welfare provides services and regulatory programs in partnership with taxpayers, consumers, and providers to promote economic well-being, support vulnerable children and adults, enhance public health, and encourage self-sufficiency. [Chapter 10, Title 56, Idaho Code]

AGENCY OVERVIEW

### H764 – Division of Welfare

IN THE HOUSE OF REPRESENTATIVES

HOUSE BILL NO. 764