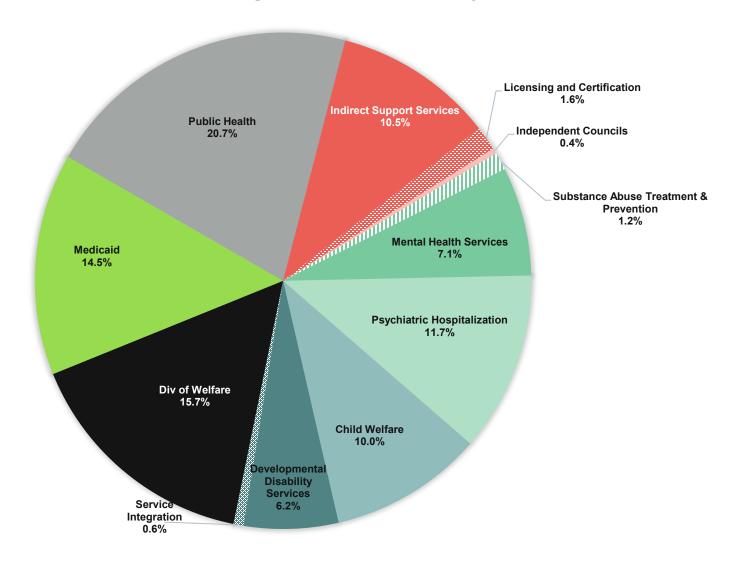

## IDAHO LEGISLATIVE SERVICES OFFICE Division of Budget & Policy Analysis AGENCY OVERVIEW

FY 2022 Actual Expenditures by Division.

## All Expense Classes. Total shown:\$4,398,145,200

Agency: DHW - Division of Public Health, LBB page 2-47

Date: February 7, 2023