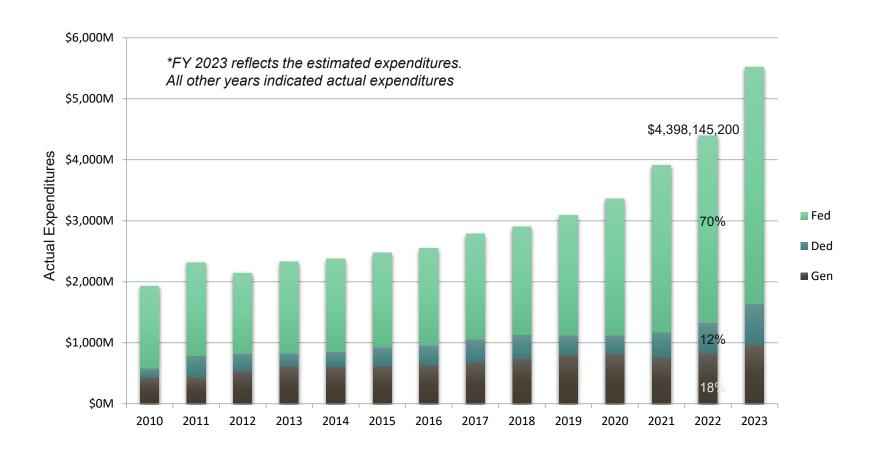

## Expenditures by General, Dedicated, and Federal Funds, FY 2010 – FY 2023

IDAHO LEGISLATIVE SERVICES OFFICE
Division of Budget & Policy Analysis

AGENCY OVERVIEW

## All Expense Classes. Total shown:\$4,398,145,200

Agency: DHW - Division of Public Health, LBB page 2-47

Date: February 7, 2023