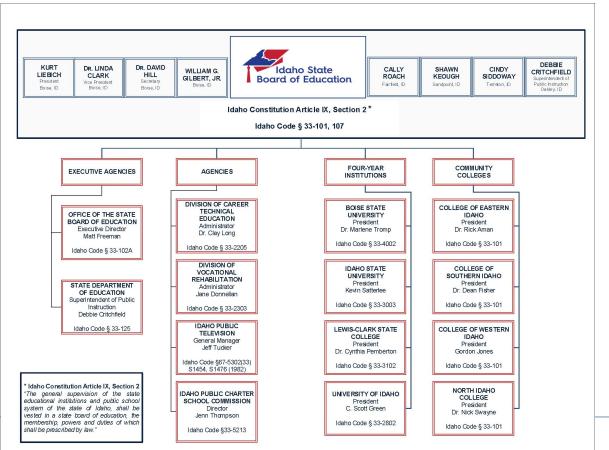

#### **2023 JFAC Presentation**

Clay Long, State Administrator





#### **Our mission:**

To prepare Idaho's youth and adults for high-skill, in-demand careers.



Attachment 2





d

#### **Secondary snapshot**



Source: IDCTE 2021/2022 Annual Report







**Technical Education** 

Source: IDCTE 2021/2022 Annual Report

#### **Postsecondary snapshot**





Source: IDCTE 2021/2022 Annual Report

**Related Programs** 





#### NUMBER OF CLIENTS SERVED IN ADULT EDUCATION PROGRAMS





## FY 2023 Approved Line Items (LBB 1-104)

| Secondary program added-cost funding | \$702,600  |
|--------------------------------------|------------|
| Program Quality Expansion Grants     | 127,000    |
| Program Quality Manager position     | 113,900    |
| Postsecondary CTE program expansion  | 1,020,000  |
| Federal Apprenticeship Grant         | 649,800    |
| Governor Little's Leading Idaho      | 10,000,000 |



## FY 2024 Line-Item Request (LBB 1-106)

#### 1. Additional