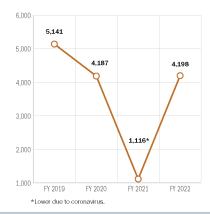

#### **2023 JFAC Presentation**

Clay Long, State Administrator





#### **Our mission:**

To prepare Idaho's youth and adults for high-skill, in-demand careers.



Attachment 2





d

#### **Secondary snapshot**



Source: IDCTE 2021/2022 Annual Report







**Technical Education** 

Source: IDCTE 2021/2022 Annual Report

#### **Postsecondary snapshot**





Source: IDCTE 2021/2022 Annual Report

**Related Programs** 





#### NUMBER OF CLIENTS SERVED IN ADULT EDUCATION PROGRAMS





## FY 2023 Approved Line Items (LBB 1-104)

| Secondary program added-cost funding | \$702,600  |
|--------------------------------------|------------|
| Program Quality Expansion Grants     | 127,000    |
| Program Quality Manager position     | 113,900    |
| Postsecondary CTE program expansion  | 1,020,000  |
| Federal Apprenticeship Grant         | 649,800    |
| Governor Little's Leading Idaho      | 10,000,000 |



## FY 2024 Line-Item Request (LBB 1-106)

#### 1. Additional CTE Personnel



FY 2024 Line-Item Request (LBB 1-107)

# 2. Expansion of postsecondary CTE programs



FY 2024 Line-Item Request (LBB 1-107)

## 3. Increase to secondary program-added cost funds



FY 2024 Line-Item Request (LBB 1-108)

#### 4. Federal Apprenticeship Grant



## FY 2024 Line-Item Request (LB