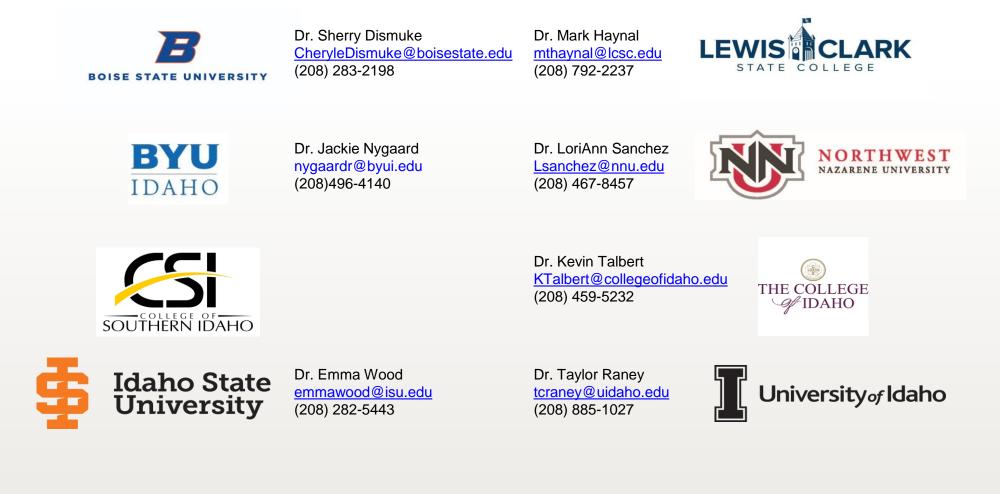

### Who we are

Idaho Association of Colleges for Teacher Education

IACTE is an association of representatives from all of Idaho's regionally accredited colleges and universities with state-approved educator preparation programs (EPP) focused on producing professional teachers, principals, and superintendents for Idaho communities.

**Comprehensive Members** 

Associate Members: CWI, CEI, NIC, IDCTE, OSBE, SDE

IACTE PRESENTATION

**EDUCATION COMMITTEE** 